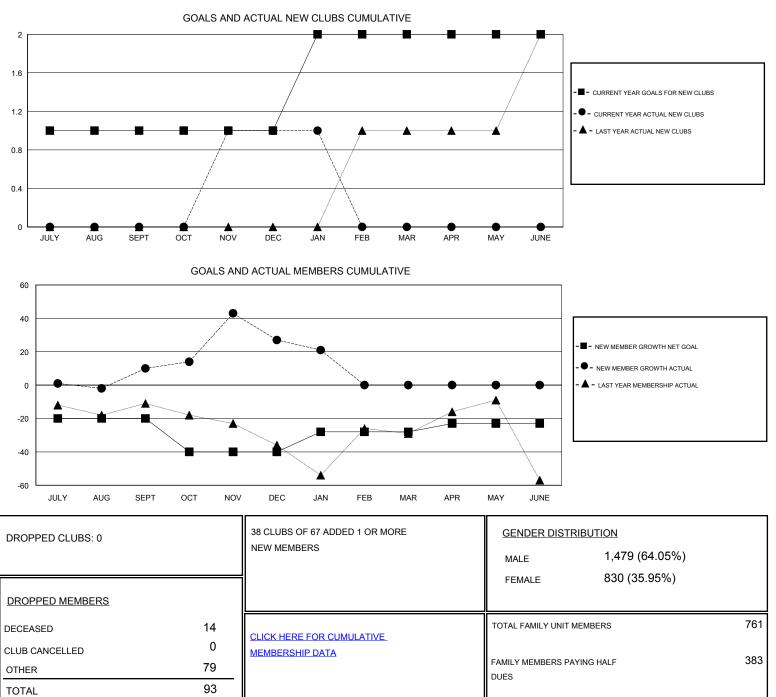

## Judy Hankom LOCATION MINNESOTA GMT CA GMT: Clubs Members RESULTS FOR 2016-2017 RESULTS FOR 2016-2017 NEW CLUB GOAL NEW CLUBS DROPPED CLUBS NEW MEMBER GROWTH NEW MEMBER DROPPED QUARTER QUARTER NET GOAL (not reinstated GROWTH ACTUAL (not MEMBERS ACTUAL or transfers) reinstated or transfers) (including transfers) 1 0 0 -20 46 36 JULY/AUG/SEPT JULY/AUG/SEPT 0 0 1 -20 61 44 OCT/NOV/DEC OCT/NOV/DEC 1 0 0 12 7 13 JAN/FEB/MAR JAN/FEB/MAR 0 0 ٥ APR/MAY/JUNE 5 0 0 APR/MAY/JUNE